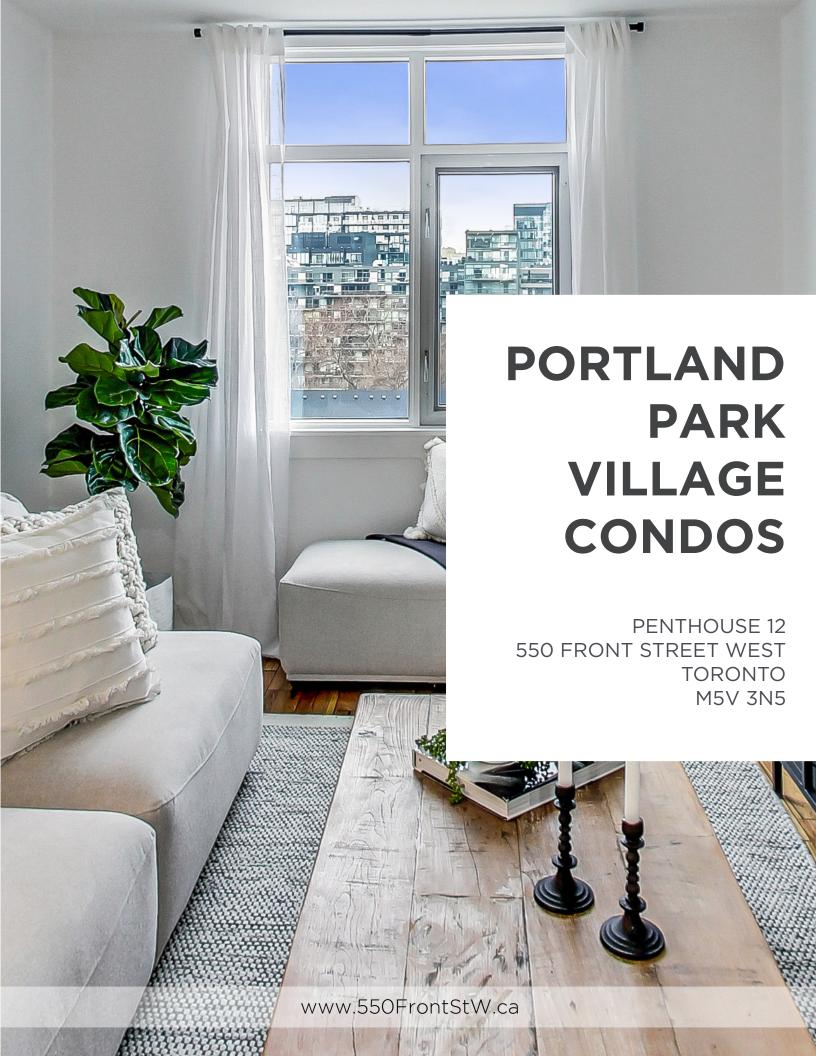

## THE ESSENTIALS

**Bedrooms** 1 Bedroom

**Bathrooms** 4-Piece Bathroom

**Square Footage** 734 sq. ft Interior and 290 sq.ft Rooftop Private Patio

**Property Taxes** \$ 2,164 | 2019

Condo Fees \$401.15 | month

**Type of Property** 2-Storey Condo and Rooftop Private Patio

Parking 1 Parking With an Attached Locker I PB-017

**Neighbourhood** Waterfront Community, Downtown Toronto

Condo Fees Include Common Elements, Building Insurance, Parking, Water