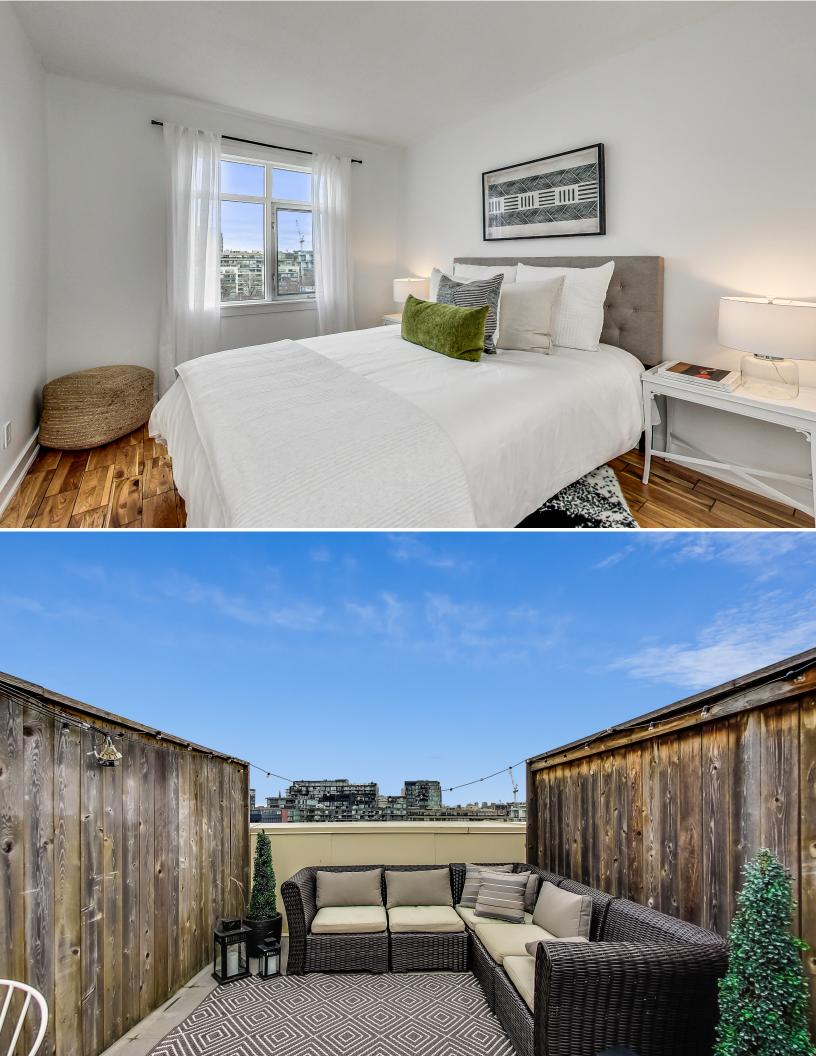

## THE ESSENTIALS

**Bedrooms** 1 Bedroom

**Bathrooms** 4-Piece Bathroom

**Square Footage** 734 sq. ft Interior and 290 sq.ft Rooftop Private Patio

**Property Taxes** \$ 2,164 | 2019

Condo Fees \$401.15 | month

**Type of Property** 2-Storey Condo and Rooftop Private Patio

Parking 1 Parking With an Attached Locker I PB-017

**Neighbourhood** Waterfront Community, Downtown Toronto

Condo Fees Include Common Elements, Building Insurance, Parking, Water