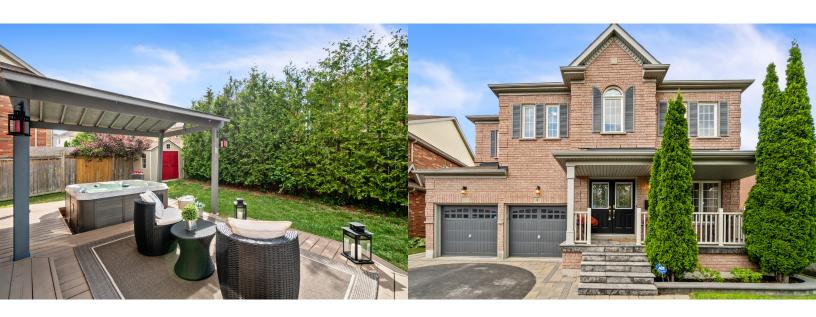

## THE ESSENTIALS

**Bedrooms** 4 Bedrooms

**Bathrooms** 2+1 Bathrooms

**Square Footage** 2,660 Sq.Ft

**Property Taxes** \$6,688.08 | 2019

**Lot Size** 47 ft x 93 ft | Pie-Shaped Lot

**Type of Property** Detached, 2-Storey