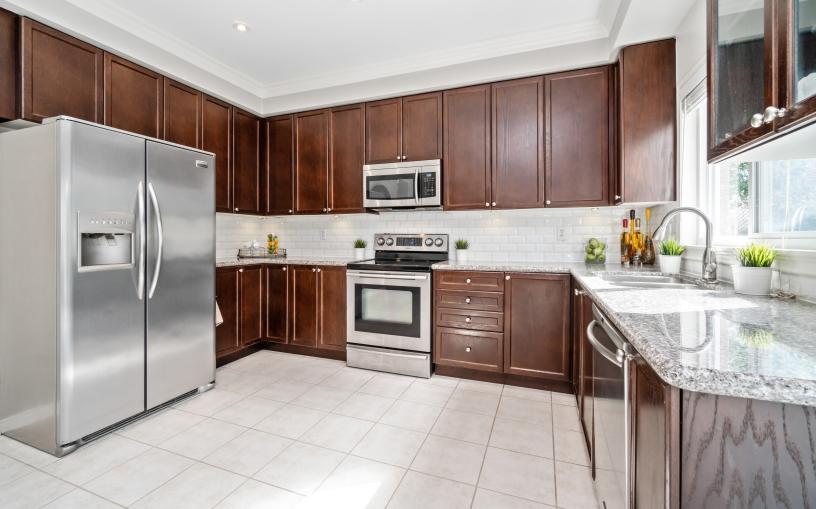

## THE ESSENTIALS

**Bedrooms** 4 Bedrooms

**Bathrooms** 2+1 Bathrooms

**Square Footage** 2,660 Sq.Ft

**Property Taxes** \$6,688.08 | 2019

**Lot Size** 47 ft x 93 ft | Pie-Shaped Lot

**Type of Property** Detached, 2-Storey