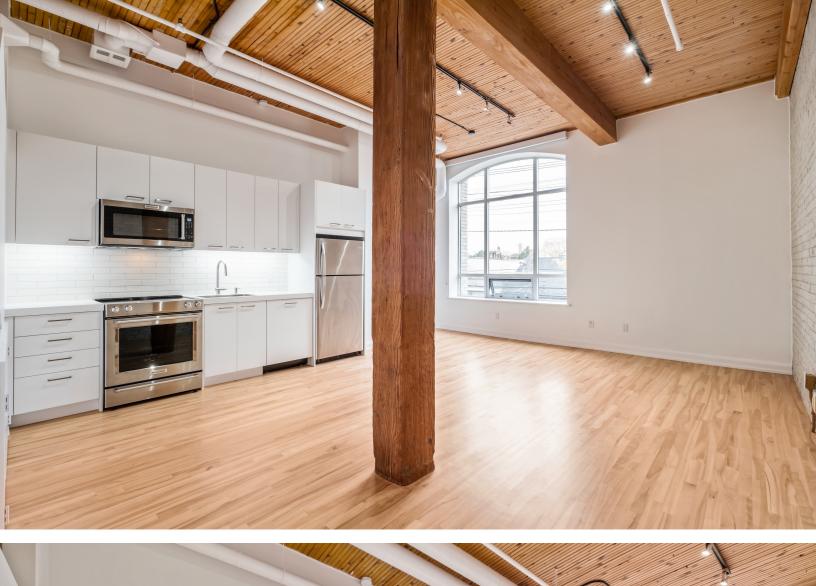

## THE ESSENTIALS

**Bedrooms** 1 bedroom

**Bathrooms** 1 - 3 piece bathroom

**Square Footage** 861 sq.ft

Parking level B unit 41

**Locker** in-unit ample storage

**Lease Term** minimum 1 year

**Extra Utilities** hydro, internet