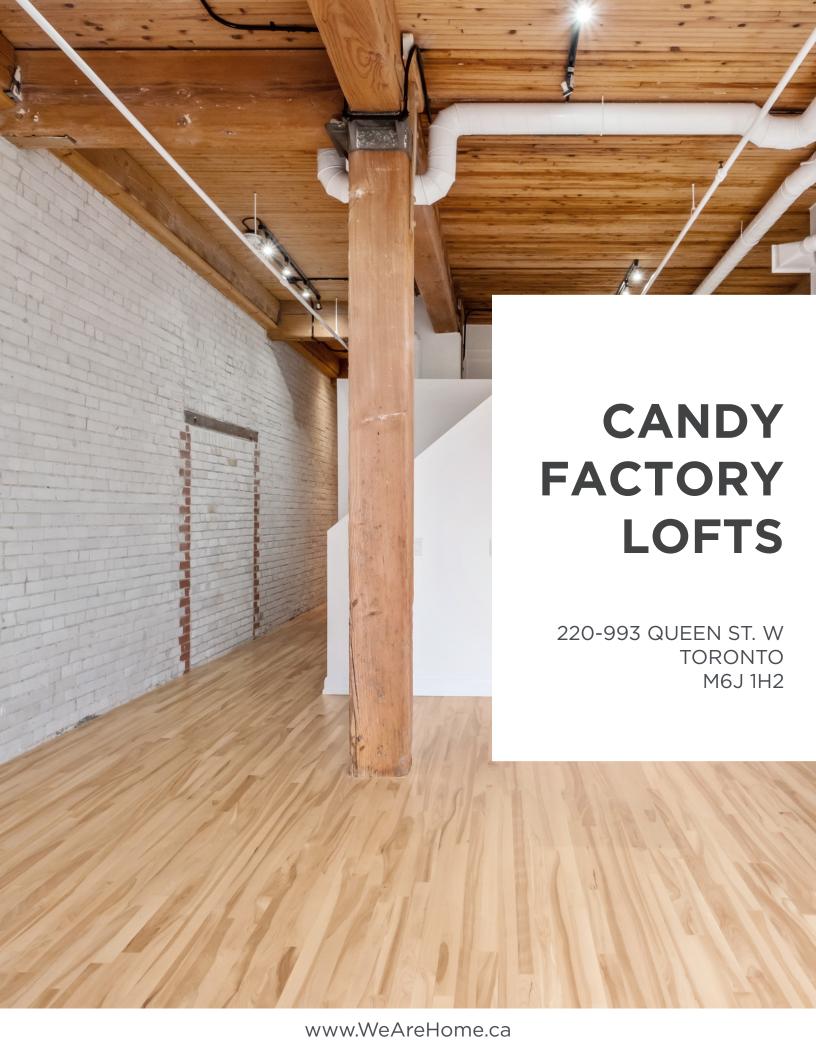

## THE ESSENTIALS

**Bedrooms** 1 bedroom

**Bathrooms** 1 - 3 piece bathroom

**Square Footage** 861 sq.ft

Parking level B unit 41

**Locker** in-unit ample storage

**Lease Term** minimum 1 year

**Extra Utilities** hydro, internet